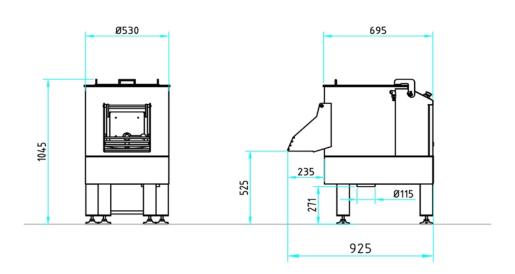

## **Technical data**

Type: CSM-20 MSM-20 Execution: carborundum C16 knives

Voltage: 400 V, 50 Hz, 3 phase 400 V, 50 Hz, 3 phase

Installed power: 1,1 kW 1,1 kW Speed: 190 RPM 190 RPM

Dimensions WxDxH: 595 x 850 x 1.050 mm 595 x 750 x 1.050 mm

Infeed height: 990 mm 990 mm Outfeed height: 500 mm 500 mm

The machines can peel off per hour as follows (indicative):

CSM-20 MSM-20 recommended filling

Potatoes: 220 kg/h 90 kg/h 20 kg 20 kg Carrots: 180 kg/h 50 kg/h\* Kohlrabi: 80 kg/h 50 kg/h\* 15-20 kg Celeriac: 50 kg/h 15 kg/h\* 15 kg Red beets: 120 kg/h 40 kg/h 20 kg