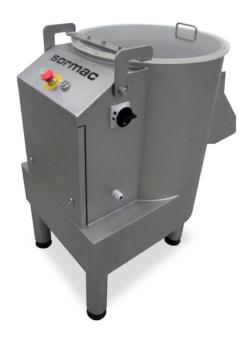

# Peeling machine CSM-20 / MSM-20

# **Operating principle**

The Sormac carborundum peeler and Sormac knife peeler are ideal for peeling of root products such as potatoes, kohlrabi and celeriac.

In the carborundum version (CSM-20) the machine has a carborundum covered interior and a carborundum disc. The peeling disc can be taken out and is designed to enable the product to rotate within the machine. This allows the product to be peeled evenly around.

The construction is very compact with the motor inside the machine. For cleaning purposes the machine is equipped with legs. These adjustable legs can be supplied in different sizes.