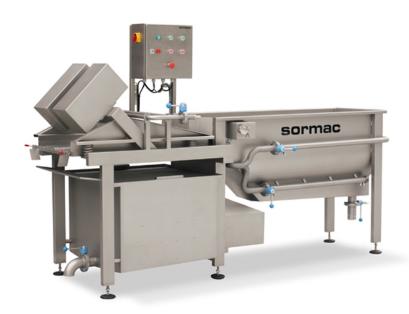

# Vegetable washing machine GWM

# **Operating principle**

The Sormac vegetable washer type GWM is designed for both sliced and diced leaf and vegetables.

Inside the wash tank the product is intensely washed and due to the turbulent water flow mixed and transported along the length of the wash tank. The product is over-flumed out of the wash tank onto the vibratory de-watering screen (1.000 mm length) (39"), where it is sprayed off with fresh water. It is gently transported forward removing the excess water.

The GWM washer is completely built in

stainless steel and piping is seam welded. Where applicable, connected with hygienic fittings.