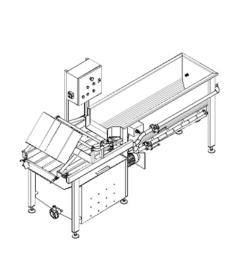

# **Operating principle**

The Sormac vegetable washer type GWM is designed for both sliced and diced leaf and vegetables.

Inside the wash tank the product is intensely washed and due to the turbulent water flow mixed and transported along the length of the wash tank. The product is over-flumed out of the wash tank onto the vibratory de-watering screen (1.000 mm length) (39"), where it is sprayed off with fresh water. It is gently transported forward removing the excess water.

#### Scope of supply

- > washer with piping and pump
- > pump tank with filter and pump
- > vibration sieve
- > electrical panel