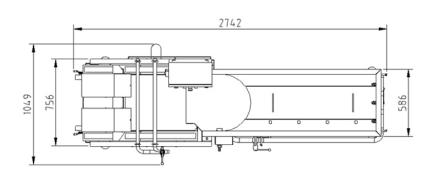

## **Technical data**

Type: GWM-2500 GWM-3500 Voltage: 400 V, 3 ph, 50 Hz 400 V, 3 ph, 50 Hz Total installed power: 2,6 kW 1,87 kW

Weight: 330 kg (726 lbs) 410 kg (902 lbs) Dimensions LxWxH: 2.740 x 1.050 x 1.700 mm (108"x 3.740 x 1.050 x 1.700 mm (147"x

41"x 67")

Water content: 465 Ltr. (123 galons)

775 Ltr. (205 galons) Water connection filling: 3/4"BSP 3/4"BSP water spray: 1/2"BSP 1/2"BSP

41"x 67")

Alterations reserved

Sormac B.V. P.O. Box 419 Telephone: +31 (0)77 351 84 44