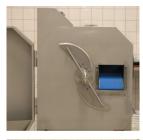

By using turning rollers with a small diameter the product will be supported up to the knives. Together with an excellent knife quality this contributes to a high cutting quality.

The blade and belt speeds are controlled by a touch screen making the machine extremely product friendly i.e. for soft products the blade can run very slow to avoid product damage in conjunction with belt speed to achieve the desired throughput. Cutting lengths can be set on a digital display. In standard execution the belt slicer is equipped with a touch screen and casters.