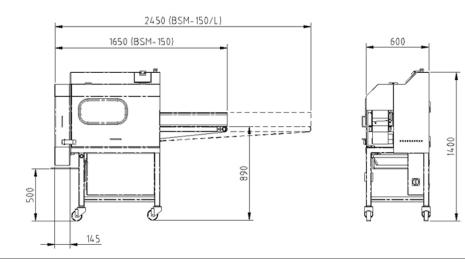

The standard machine is executed with a belt length of 650 mm (26") and can optionally be executed with a movable preparation table for 2 persons. The version BSM-150/L has a belt length of 1.450 mm (57") and makes it possible to provide the machine with a preparation table for 4 persons.

BSM-150/L:

Weight:

500-800 kg/hr., depending on cutting size and product (1,100 -1,760 lbs/hr) 150 mm (5,9") 230 V / 50 Hz / 1 Ph 1.85 kW 1.650 x 600 x 1.400 mm (65" x 24" x 55") 2.450 x 600 x 1.400 mm (96" x 24" x 55") ± 250 kg (550 lbs)