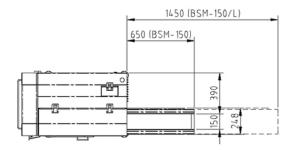

The standard machine is executed with a belt length of 650 mm (26") and can optionally be executed with a movable preparation table for 2 persons. The version BSM-150/L has a belt length of 1.450 mm (57") and makes it possible to provide the machine with a preparation table for 4 persons.

## **Options**

- > Wing knife
- > Wing knife with cross knives (standard 15 mm distance)
- > Adjustable slicing disc (1-20 mm) (0,04" - 0,79")
- > Julienne knife (3 mm) (0,1")
- > Julienne knife (4 mm) (0,16")
- > Extra belt length (type BSM-150/L belt length 1.450 mm) (57")
- > Preparation table

BSM-150/L:

Weight:

500-800 kg/hr., depending on cutting size and product (1,100 -1,760 lbs/hr) 150 mm (5,9") 230 V / 50 Hz / 1 Ph 1.85 kW 1.650 x 600 x 1.400 mm (65" x 24" x 55") 2.450 x 600 x 1.400 mm (96" x 24" x 55") ± 250 kg (550 lbs)