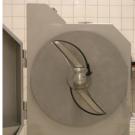

### **Cutting possibilities**

- > Wing knife for all vegetabe types
- > Adjustable wing knife disc for cabbabe, gherkins, carrots, beets etc. as well as onion rings
- > Julienne knife (3 or 4 mm) (0,1"-0,16") for cabbage, gherkins, carrots and diced onions
- > Wing knife with cross knives for square cut i.e. salad, leek, melons etc.

## **Options**

- > Wing knife
- > Wing knife with cross knives (standard 15 mm distance)
- > Adjustable slicing disc (1-20 mm) (0,04" - 0,79")
- > Julienne knife (3 mm) (0,1")
- > Julienne knife (4 mm) (0,16")
- > Extra belt length (type BSM-150/L belt length 1.450 mm) (57")
- > Preparation table