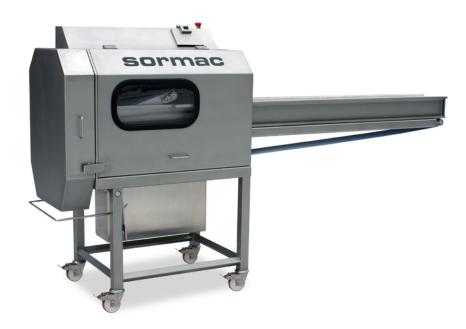

# Belt slicer BSM-150

sormac

The Sormac belt slicer type BSM-150 is especially suitable for slicing leaf salad and vegetables such as lettuce, salad onions, cabbage, leeks, beans and most elongated type products with a maximum width of 150 mm (5,9") and a transfer height of maximum 130 mm (5,1").

The standard machine is executed with a belt length of 650 mm (26") and can optionally be executed with a movable preparation table for 2 persons. The version BSM-150/L has a belt length of 1.450 mm (57") and makes it possible to provide the machine with a preparation table for 4 persons.

By using turning rollers with a small diameter the product will be supported up to the knives. Together with an excellent knife quality this contributes to a high cutting quality.

The blade and belt speeds are controlled by a touch screen making the machine extremely product friendly i.e. for soft products the blade can run very slow to avoid product damage in conjunction with belt speed to achieve the desired throughput. Cutting lengths can be set on a digital display. In standard execution the belt slicer is equipped with a touch screen and casters.

### Scope of supply

- > Belt slicer (belt length 650 mm) (26")
- > Touch screen panel
- > Stainless steel caster wheels with brake