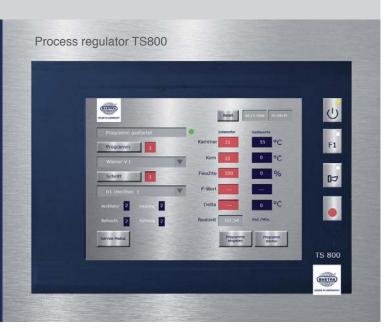

#### **BASTRA** control technologies:

- · User-friendly user guidance thanks to standard touch screen
- · HACCP protocols with BASTRA VIEW & CONTROL
- · Remote servicing and remote programming via
- · GSM remote switching / measuring and alarm system